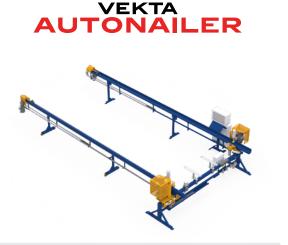

# / SUMMARY

The Vekta AutoNailer is our premium wall panel fabrication system.

With automatic positioning of the wall panels, even the most inexperienced operators can assemble complicated frames.

Intelligently guided via our proprietary software, operators are led through step-by-step whilst keeping track of building metrics and statistics.

# / FEATURES -

- Full integration with our range of conveying, finishing and stacking options
- Vekta's whole framing line requires minimal maintenance and upkeep and can be built to accommodate any size frames or lumber
- One touch clamping and nailing of top/bottom plates