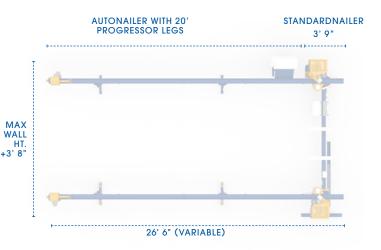

# / SPECIFICATIONS

| Production capacity per 8 hour shift | AutoNailer: 800-1600 linear ft<br>StandardNailer: 500-1000 linear ft         |
|--------------------------------------|------------------------------------------------------------------------------|
| Cycle time                           | <3 secs                                                                      |
| Min. wall height                     | 4' 11"                                                                       |
| Max. wall height                     | Variable - up to 13' 9" max.*                                                |
| Max. wall length                     | AutoNailer: 20' (based on<br>progressor length)<br>StandardNailer: Unlimited |
| Lumber sizes                         | 2″x3″ to 2″x6″                                                               |